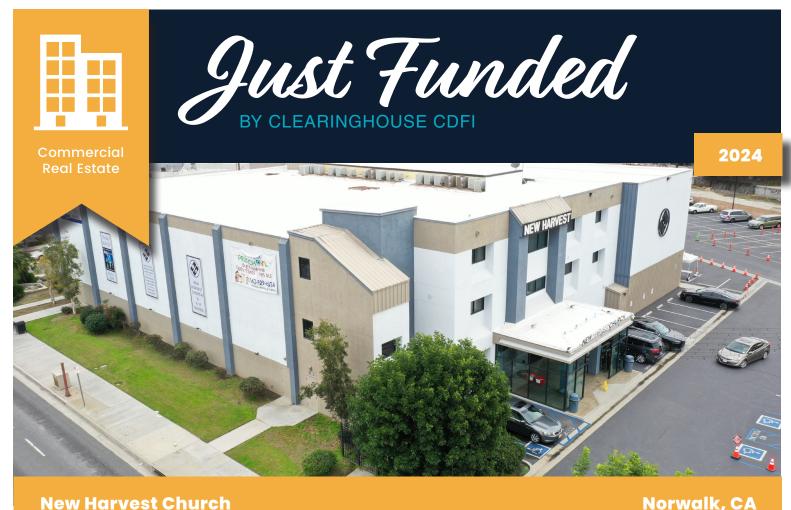

Norwalk, CA

Clearinghouse CDFI provided a \$1,650,000 loan to support New Harvest Church—a Norwalk, California church dedicated to serving and uplifting the surrounding low-income community.

## **About the Church:**

Since its founding in 1974, New Harvest Church has grown from a single church to a global network of ministries, reaching people worldwide. Beyond its spiritual mission, the church provides nonprofit programs designed to support and strengthen the lives of those in its community. New Harvest Church also operates a K-12 Christian school and a preschool, offering faith-based education to students and helping families establish strong academic and moral foundations for their children.